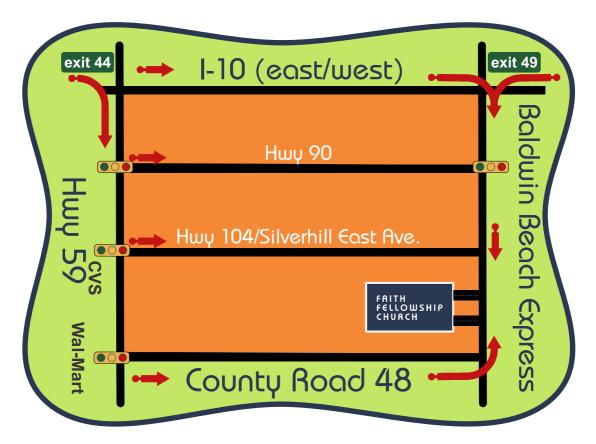

## DRIVING DIRECTIONS:

## PENSACOLA: US HWY 90

Take US HWY 90 West towards Robertsdale. Turn South onto the new Baldwin Beach Express. FFC is on your right approximately 2 miles.

<u>PENSACOLA/FT. WALTON I-10 WEST:</u> Take the Baldwin Beach Express Exit (Exit 49) onto Baldwin Beach Express going south towards Robertsdale. Church on your right approximately 7 miles from exit.

## GULF SHORES/FOLEY/SUMMERDALE:

Take US HWY 59 North towards Robertsdale. Turn right heading East onto County Road 48 (across from the new Wal-Mart). Travel east approximately 2.5 miles until the road intersects with the new Baldwin Beach Express. Faith Fellowship Church is on your left!

## MOBILE/DAPHNE/SPANISH FORT/PENSACOLA/FT.WALTON:

From I-10 West Mobile/Eastern Shore, take the Loxley Exit (Exit 44 from I-10) onto US HWY 59 going South towards Robertsdale. Travel through downtown until you get to the main intersection of Hwy 104 and US HWY 59. There is a big Region's Bank on the corner, and a Chevron Station on the opposite corner. Turn left here heading East onto Hwy 104. Travel approximately 3 miles until road intersects with the new Baldwin Beach Express and turn right heading South. Faith Fellowship Church will be on your right about 1 mile.