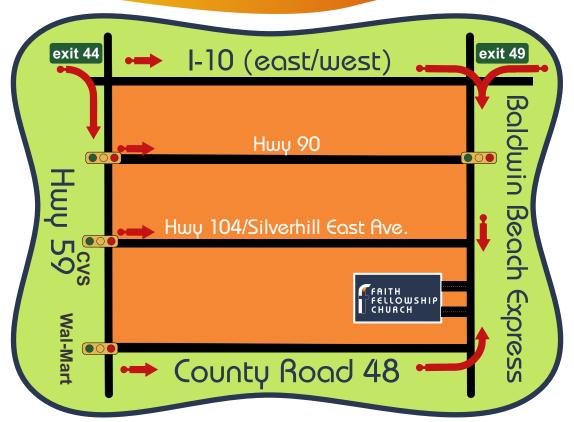

## DRIVING DIRECTIONS:

## PENSACOLA: US HWY 90

Take US HWY 90 West towards Robertsdale. Turn South onto the new Baldwin Beach Express. FFC is on your right approximately 2 miles.

<u>PENSACOLA/FT. WALTON I-10 WEST:</u> Take the Baldwin Beach Express Exit (Exit 49) onto Baldwin Beach Express going south towards Robertsdale. Church on your right approximately 7 miles from exit.

## GULF SHORES/FOLEY/SUMMERDALE:

Take US HWY 59 North towards Robertsdale. Turn right heading East onto County Road 48 (across from the new Wal-Mart). Travel east approximately 2.5 miles until the road intersects with the new Baldwin Beach Express. Faith Fellowship Church is on your left!

## MOBILE/DAPHNE/SPANISH FORT/PENSACOLA/FT.WALTON:

From I-10 West Mobile/Eastern Shore, take the Loxley Exit (Exit 44 from I-10) onto US HWY 59 going South towards Robertsdale. Travel through downtown until you get to the main intersection of Hwy 104 and US HWY 59. There is a big Region's Bank on the corner, and a Chevron Station on the opposite corner. Turn left here heading East onto Hwy 104. Travel approximately 3 miles until road intersects with the new Baldwin Beach Express and turn right heading South. Faith Fellowship Church will be on your right about 1 mile.